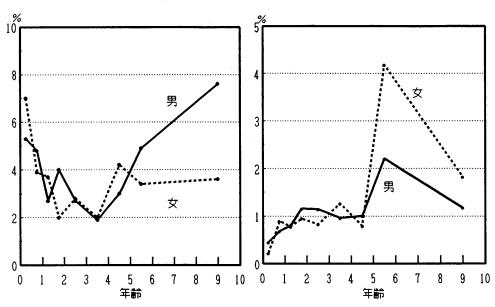

診断基準への一致度をみると、定型例 8 6 . 5 % ( 男 8 6 . 9 %、女 8 6 . 0 % )、不定型例 3 . 7 % ( 男 3 . 8 %、女 3 . 6 % )、容疑例 9 . 8 % ( 男 9 . 3 %、女 1 0 . 5 % ) であった。今回新たに調査項目に加えた不定型例について、性年齢別にみたものが図 4 である。男女とも 1 歳までの若年児と、 5 歳以上の高年児に多くみられ、 U字型のカーブを示していた。