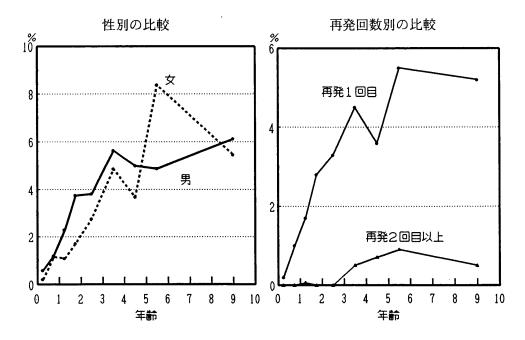

### 6. 再発例

再発例の割合は報告患者中3.0%(男3.2%、女2.7%)であった。再発例の割合を年齢別にみた。(図6)まず性比について比較すると男女とも年齢とともに上昇していた。特に5歳の女が高かった。年齢別再発例の割合を再発回数別に

みると、再発 1 回目の者は報告患者中 2. 6 %、再発 2 回目以上の者は 0. 2 %であった。再発 1 回目の者の割合は年齢とともに上昇していた。 2 回目以上の者の割合は 3 歳以上で増加していた。これは、1 回目の再発から 2 回目再発するまでに少し期間があるためと考えられる。