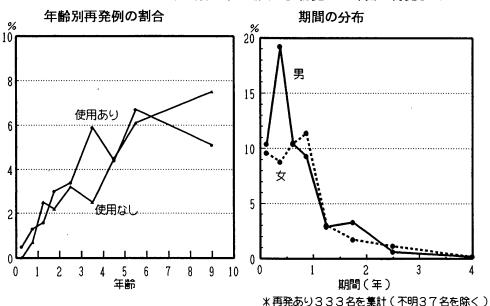

### 5. 同胞例

同胞例ありの割合は報告患者中1.0% (男1.0%、女1.1%) であった。 同胞例ありのものの割合を性年齢別にみると、5歳以上の年齢で急上昇していた。 女の5歳の患者では男の2倍近くになっていた。(図5)

[図4]性別、年齢別不定型例の割合 [図5]性別、年齢別同胞例ありの割合

[図6]年齢別再発例の割合

ガンマグロブリンの使用の有無別、年齢別の再発例の割合をみたものが**図7**である。両方とも同じ年齢傾向を示し、再発、初発にかかわらずほぼ同じ割合でガンマグロブリンが使用されていた。

再発ありについて、初発から再発までの期間をみると、男は $3\sim5$  ケ月に集中する傾向がみられ、女の約2 倍であった。一方女は初発後 $0\sim3$  カ月から $9\sim1$  1カ月にかけて男より広い分布を示していた。(図8)