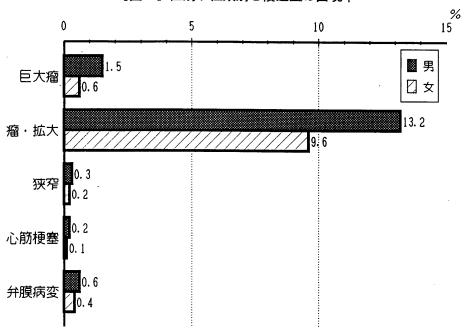

### (図10)

心後遺症の種類別の割合は報告患者中、冠状動脈の瘤・拡大11.7%、巨大瘤 1.1%、弁膜病変0.5%、狭窄0.3%、心筋梗塞0.2%であった。それを 男女別にみたものが図11である。いずれも男に高い。特に巨大瘤では、男は女の 2倍以上の出現率であった。

心後遺症の種類別の出現率を2歳未満と、2歳以上の2区分に分けてみたものが 図12である。いずれの病変も年齢による差は殆どみられなかったが、瘤・拡大の 出現率は2歳未満の若年児にやや高率にみられた。

[図9]性別、年齢別心後遺症の出現率

[図10]性別、年齢別巨大瘤、 瘤・拡大の出現率

[図11] 性別、種類別心後遺症の出現率

[図12] 年齢別、種類別心後遺症の出現率