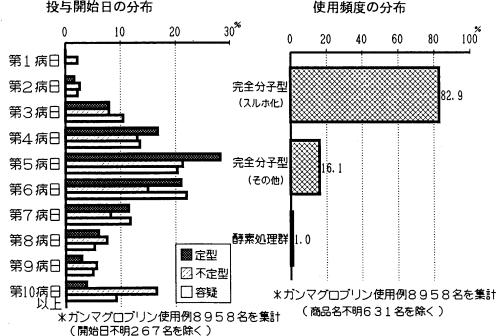

[図18] 性別、年齢別、ガンマグログリン使用総量の分布

\*ガンマグロブリン使用例8958名を集計 (量不明205名を除く)

ガンマグロブリンの投与開始日は第5病日が最も多く27.5%、次いで第6病日20.9%、第4病日16.5%となっていた。ガンマグロブリンの投与開始日を性別にみると、男がややはやく投与する傾向がみられ、第5病日までに投与を開始した者は男では55.4%、女では51.9%であった。(図19)

ガンマグロブリンの投与開始日を年齢別にみると、2歳未満がややはやく投与を開始する傾向がみられ、第5病日までに投与を開始した者の割合は2歳未満では59. 2%、2歳以上では47. 5%と10%以上の開きがあった。(図**20**)

ガンマグロブリンの投与開始日を診断別にみると、定型例がややはやく投与を開始していた。不定型例、容疑例は10日以上たってから投与開始するものも多くみられ、これは初診時病日の分布と類似している。(図21)

ガンマグロブリンの種類別使用頻度の分布をみると、完全分子型(スルホ化)が 全体の82.9%を占めていた。次いで、完全分子型(その他)、酵素処理群の順 であった。

商品名でみると、ベニロン、ヴェノグロブリンIの両者あわせて95%を占めていた。

[図19] 性別、ガンマグログリン 投与開始日の分布

[図20] 年齢別、ガンマグログリン 投与開始日の分布

(開始日不明267名を除く)

\*ガンマグロブリン使用例8958名を集計 \*ガンマグロブリン使用例8958名を集計 (開始日不明267名を除く)