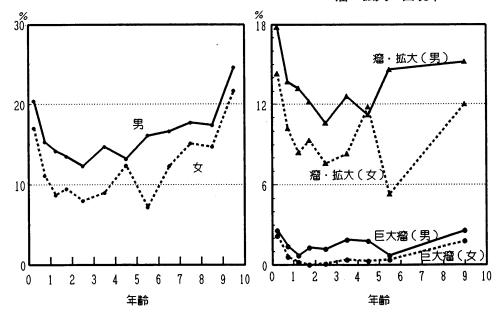

### 8. 心後遺症例

心後遺症例の割合は報告患者中13.1%(男15.0%、女10.5%)であり、男は女の1.5倍の高率を示していた。心後遺症ありのものの割合を性年齢別にみると男女とも6カ月未満の若年児と9歳以上の高年児が最も高く、2歳から6歳にかけて低いU型のカーブを示す傾向がみられた。各年齢とも女は男に比べて低かった。(図9)

性別、年齢別巨大瘤、瘤・拡大の出現率をみると、いずれも男および2歳未満の若年児に高率にみられ、5歳以上で再び増加傾向を示していた。特に生後6カ月未満の患者では、巨大瘤、瘤・拡大ともに他の年齢よりも高い値を示していた。