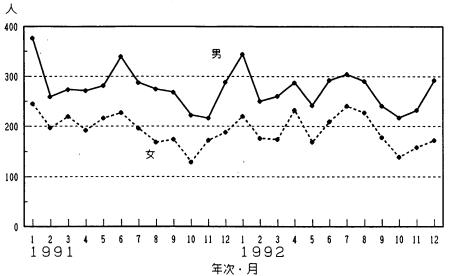

2年間の月別、性別患者報告数を図1に示す。男女とも冬(12月、1月) および夏(1991年は6月、92年は7月)にやや増加し、秋(9月、10月、11月)は少なめであった。またすべての月で男が多かった。

[図1] 月別性別患者報告数