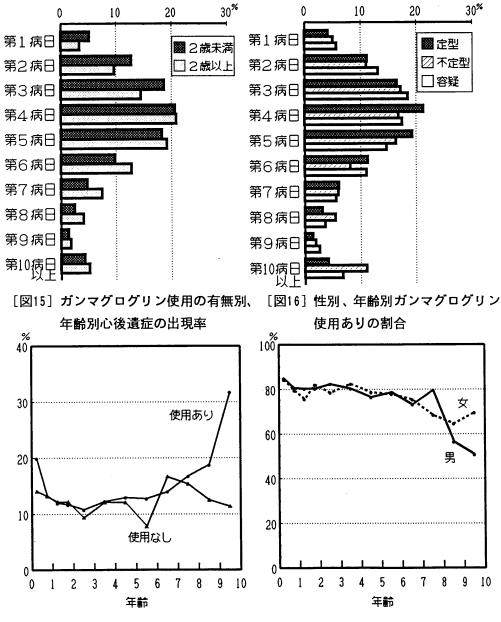

### 9. 初診時分布

[図13] 年齢別、初診時病日の分布

患者の初診日は第4病日が最も多かった。2歳未満と2歳以上の2区分に分けてみたものが図13である。第4病日までに受診した者は2歳未満の者では57.4%を占めていたが、2歳以上の者では48.5%であり、2歳未満の若年児が早く受診していた。

患者の初診日について、診断別にみたものが**図14**である。定型例は第4病日にピークを示していたが、不定型例、容疑例は第3病日にピークがあり、受診病日がや早い傾向がみられる一方、10日以上たってから受診するものも多くみられた。

[図14] 診断別、初診時病日の分布

### 10. 治療

ガンマグロブリンの使用の有無別、年齢別の心後遺症例の割合をみたものが図15である。使用ありは使用なしに比べて、6カ月未満および6歳以上で高率の傾向を示していたが、他の年齢層で大きな差はみられなかった。

2年間でガンマグロブリンの治療を受けたものは79.8% (男80.2%、女79.3%)を占めていた。性別、年齢別ガンマグロブリン使用ありの割合をみたものが図16である。男女とも4歳台までは約80%を占め、その後下降していた。ガンマグロブリンの1日あたりの投与量は200mg/kgの者が最も多く37.3%、次いで400mg/kgの者34.6%、300mg/kgの者21.7%となっていた。投与期間は5日が最も多く、64.3%、次いで3日18.1%、4日10.0%であった。(表6)1日あたり投与量別に投与期間をみると500mg/kg以下では5日間が最も多く、1000mg/kg以上では1日投与が大部分を占めていた。(図17)