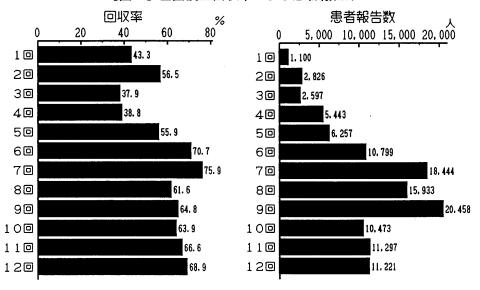

### 1. 回収率

調査依頼施設2,652カ所のうち、1,826施設から回答が得られ、回収率は68.9%であった。そのうち、患者報告があった施設は1,086施設(回収施設の59.5%)であった。都道府県別回収状況(調査依頼施設数、回答施設数、回収率等)は表1に示すとおりであり、最も回収率の高いところは三重県93.3%、最も低いところは沖縄県の50.0%であった。

### 2. 患者報告数

今回報告された1991年、92年の患者数は11,221人(男6,604人、女4,617人)で、2年間平均の罹患率は両年の推計値による0-4歳人口10万対90.0(男103.3、女76.1)であった。患者数の性比は1.43、罹患率の性比は1.36で男が多かった。年齢別にみると2歳までのものが全体の70.1%(男71.7%、女67.9%)を占めていた。(表2)

2年間の都道府県別患者報告数の最も多いのは、東京1,092人、次いで神奈川714人、大阪670人、千葉587人の順であった。(表3)