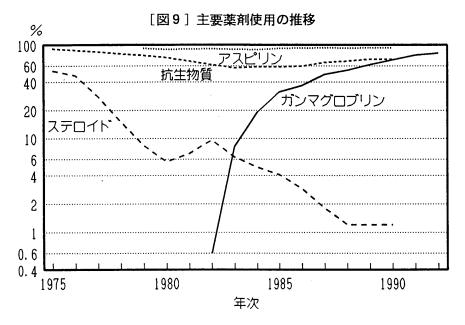

### 10. 治療

ガンマグロブリンの使用の有無別、年齢別の心後遺症例の割合をみたものが図15である。使用ありは使用なしに比べて、6カ月未満および6歳以上で高率の傾向を示していたが、他の年齢層で大きな差はみられなかった。

2年間でガンマグロブリンの治療を受けたものは79.8% (男80.2%、女79.3%)を占めていた。性別、年齢別ガンマグロブリン使用ありの割合をみたものが図16である。男女とも4歳台までは約80%を占め、その後下降していた。ガンマグロブリンの1日あたりの投与量は200mg/kgの者が最も多く37.3%、次いで400mg/kgの者34.6%、300mg/kgの者21.7%となっていた。投与期間は5日が最も多く、64.3%、次いで3日18.1%、4日10.0%であった。(表6)1日あたり投与量別に投与期間をみると500mg/kg以下では5日間が最も多く、1000mg/kg以上では1日投与が大部分を占めていた。(図17)