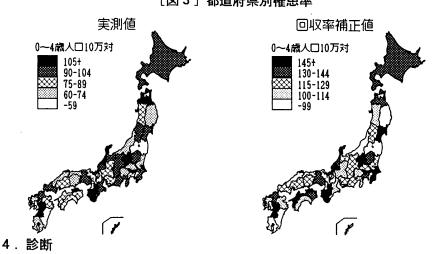

<sup>\*</sup>都道府県別罹患率は各年次とも1990年の国勢調査人口を用いて計算した。 全国の罹患率は各年次の推計人口を用いて計算した。 現住所不明のものは計算から除外した。

過去5年間の都道府県別罹患率を0-4歳の人口10万に対する割合で計算したものが表4である(1990年国勢調査人口を使用)。1991年、92年の2年間の平均値について、都道府県別罹患率の地図を図3に示した。0-4歳人口10万対罹患率の実測値の地域差(左)をみると、関東から北陸にかけての広い地域、近畿、北九州に罹患率の高いところがみられた。都道府県によって回収率が異なるので、未回収施設も同じ患者数があると仮定して回収率を100%に補正した上で地域差をみると(右)、関東、北陸、瀬戸内海沿岸、北九州などで罹患率が高くなっていた。
[図3]都道府県別罹患率