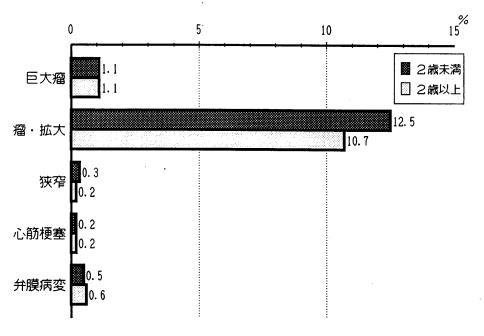

### (図10)

心後遺症の種類別の割合は報告患者中、冠状動脈の瘤・拡大11.7%、巨大瘤 1.1%、弁膜病変0.5%、狭窄0.3%、心筋梗塞0.2%であった。それを 男女別にみたものが図11である。いずれも男に高い。特に巨大瘤では、男は女の 2倍以上の出現率であった。

心後遺症の種類別の出現率を2歳未満と、2歳以上の2区分に分けてみたものが 図12である。いずれの病変も年齢による差は殆どみられなかったが、瘤・拡大の 出現率は2歳未満の若年児にやや高率にみられた。

[図9]性別、年齢別心後遺症の出現率

[図10]性別、年齢別巨大瘤、 瘤・拡大の出現率

[図11] 性別、種類別心後遺症の出現率

[図12] 年齢別、種類別心後遺症の出現率