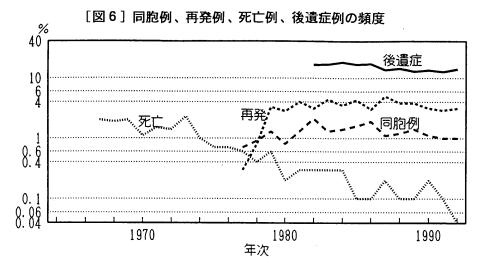

### 5. 同胞例

同胞例ありの割合は報告患者中1.0% (男1.0%、女1.1%) であった。 同胞例ありのものの割合を性年齢別にみると、5歳以上の年齢で急上昇していた。 女の5歳の患者では男の2倍近くになっていた。(図5)

### 6. 再発例

再発例の割合は報告患者中3.0%(男3.2%、女2.7%)であった。再発例の割合を年齢別にみた。(図6)まず性比について比較すると男女とも年齢とともに上昇していた。特に5歳の女が高かった。年齢別再発例の割合を再発回数別に

みると、再発 1 回目の者は報告患者中 2. 6 %、再発 2 回目以上の者は 0. 2 %であった。再発 1 回目の者の割合は年齢とともに上昇していた。 2 回目以上の者の割合は 3 歳以上で増加していた。これは、1 回目の再発から 2 回目再発するまでに少し期間があるためと考えられる。

[図4]性別、年齢別不定型例の割合 [図5]性別、年齢別同胞例ありの割合

[図6]年齢別再発例の割合

ガンマグロブリンの使用の有無別、年齢別の再発例の割合をみたものが**図7**である。両方とも同じ年齢傾向を示し、再発、初発にかかわらずほぼ同じ割合でガンマグロブリンが使用されていた。

再発ありについて、初発から再発までの期間をみると、男は $3\sim5$  ケ月に集中する傾向がみられ、女の約2 倍であった。一方女は初発後 $0\sim3$  カ月から $9\sim1$  1カ月にかけて男より広い分布を示していた。(図8)