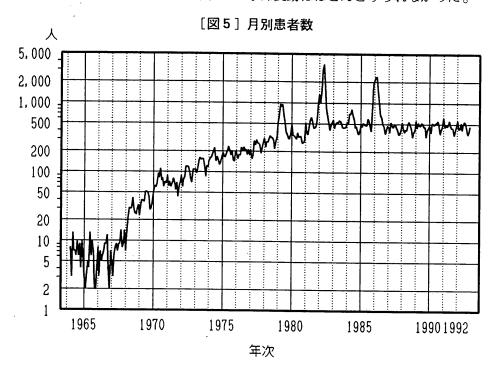

.4           | 77. 3       | 12(0.2)  |  |
| 1991  | 5,677    | 3, 354  | 2, 323 | 90.1  | 103.8          | . 75.7      | 7(0.1)   |  |
| 1992  | 5,544    | 3,250   | 2, 294 | 89.9  | 102.8          | 76. 4       | 2(0.04)  |  |
| 計     | 116, 848 | 67, 815 | 49,033 | -     | -              | _           | 392(0.3) |  |

罹患率は人口動態統計の分母に用いる日本人人口(5年ごとの国勢調査人口および 各年次の推計人口で、人口動態統計に掲載されているもの)を用いて、今回新たに計 算し直した。  $0\sim4$ 歳人口10万対罹患率の性別年次推移も同じ様な傾向であった(図3)。 1982年の流行年は196.1(男215.8、女175.4)の高率を示した。 1987年以降は明かな流行はみられない。しかし、最近の罹患率は1979年に みられた最初の流行年の罹患率よりも高く、しかも年次と共にわずかに上昇する傾向がみられる。

[図3]性別罹患率



[図4]年齢別罹患率



図4は0歳、1歳、 $2\sim4$ 歳、5歳以上の年齢別に罹患率をみたものである。罹患率は0歳、1歳が最も高く、各年齢ともほぼ同じパターンの推移であった。最も激しい流行がみられた1982年の罹患率は1歳が最も高く、人口10万対334.6であった。

1964年以降の患者数を月別にみたものが図5である。流行はいずれも冬から春にかけて始まっていた。他の年次では季節変動はほとんどみられなかった。



### 2. 同胞例、再発例、死亡例、後遺症例の発生

図6は同胞例、再発例、死亡例、後遺症例の年次推移をみたものである。同胞例、再発例の有無は1977年から、後遺症例の有無は1983年から調査項目に加えられている。同胞例を有する患者の割合は1%前後の値を示し、一定の年次傾向はみられなかったが、流行年の1982年には2.1%、1986年には1.9%と高い値であった。再発例の割合は毎年4%前後の値を示し、一定の年齢傾向はみられなかった。死亡例は1974年以前は1%以上の高率を示していたが、年々減少傾向がみられ、1981年以降は0.3%、1985年以降は0.2%以下になった。1992年はわずか0.04%まで低下した。後遺症の出現頻度は1983年から1992年までなだらかに減少傾向を示していた。

後遺症の出現率を性別にみたのが図7、年齢別にみたのが図8である。性別には 各年次とも男に多く、年齢別には0歳が常に他の年齢より高くなっていた。







### 3. 薬剤の使用

図9は主要薬剤使用の年次推移を示す。1975年以来の著しい変化としては、 ステロイド使用例の減少とガンマグロブリン使用例の急上昇である。



おわりに

第1回全国調査以来終始変わらぬご協力を賜った関係医療機関の小児科医各位に対し、本研究班として深く感謝します。

# 죕 嘂 出 全 2 紙 眦 笣 病 硘

住所、電話番号に誤りがある 場合は朱書にてご訂正下さい。

**よら 原頁 しゝ** 平成3年1月1日~平成4年12月31日の2年間に発症し、貴施設に受診した患者全員について記入して下さい。 他施設へ紹介した患者、他施設から紹介された患者も含めます。 症例がない場合も「施設に関する質問」をご記入の上、本調査票をご返送下さい。

32.

巨大瘤 2 瘤·拡大 狭窄 4 心筋梗塞 弁膜病效 巨