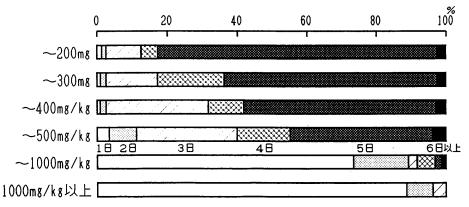

### 10. 治療

ガンマグロブリンの使用の有無別、年齢別の心後遺症例の割合をみたものが図15である。使用ありは使用なしに比べて、6カ月未満および6歳以上で高率の傾向を示していたが、他の年齢層で大きな差はみられなかった。

2年間でガンマグロブリンの治療を受けたものは79.8% (男80.2%、女79.3%)を占めていた。性別、年齢別ガンマグロブリン使用ありの割合をみたものが図16である。男女とも4歳台までは約80%を占め、その後下降していた。ガンマグロブリンの1日あたりの投与量は200mg/kgの者が最も多く37.3%、次いで400mg/kgの者34.6%、300mg/kgの者21.7%となっていた。投与期間は5日が最も多く、64.3%、次いで3日18.1%、4日10.0%であった。(表6)1日あたり投与量別に投与期間をみると500mg/kg以下では5日間が最も多く、1000mg/kg以上では1日投与が大部分を占めていた。(図17)

### [図17] ガンマグログリン1日投与量(mg/kg)別、投与期間の分布

\*ガンマグロブリン使用例8958名を集計 (投与期間不明179名を除く)

<sup>\*</sup>ガンマグロブリン使用例8,958名を集計

ガンマグロブリンの 1 日投与量と使用日数から計算した使用総量は1000 mg/kgまで が最も多く 45.7%、次いで $1001 \sim 1500 mg/kg$ が 27.3%、 $1501 \sim 2000 mg/kg$ が 23.8%であった。性年齢別にみると、男および 2 歳未満の者の使用総量がやや 多かった。(図 18)