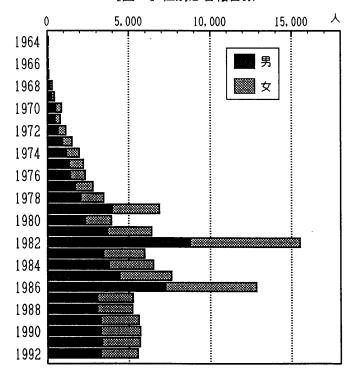

2年間の月別、性別患者報告数を図1に示す。男女とも冬(12月、1月) および夏(1991年は6月、92年は7月)にやや増加し、秋(9月、10月、11月)は少なめであった。またすべての月で男が多かった。

[図1] 月別性別患者報告数