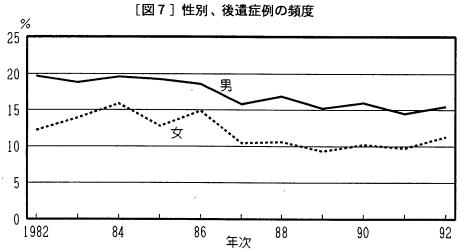

### 8. 心後遺症例

心後遺症例の割合は報告患者中13.1%(男15.0%、女10.5%)であり、男は女の1.5倍の高率を示していた。心後遺症ありのものの割合を性年齢別にみると男女とも6カ月未満の若年児と9歳以上の高年児が最も高く、2歳から6歳にかけて低いU型のカーブを示す傾向がみられた。各年齢とも女は男に比べて低かった。(図9)

性別、年齢別巨大瘤、瘤・拡大の出現率をみると、いずれも男および2歳未満の若年児に高率にみられ、5歳以上で再び増加傾向を示していた。特に生後6カ月未満の患者では、巨大瘤、瘤・拡大ともに他の年齢よりも高い値を示していた。