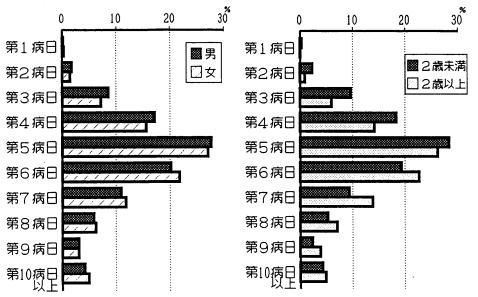

### 9. 初診時分布

[図13] 年齢別、初診時病日の分布

患者の初診日は第4病日が最も多かった。2歳未満と2歳以上の2区分に分けてみたものが図13である。第4病日までに受診した者は2歳未満の者では57.4%を占めていたが、2歳以上の者では48.5%であり、2歳未満の若年児が早く受診していた。

患者の初診日について、診断別にみたものが**図14**である。定型例は第4病日にピークを示していたが、不定型例、容疑例は第3病日にピークがあり、受診病日がや早い傾向がみられる一方、10日以上たってから受診するものも多くみられた。

[図14] 診断別、初診時病日の分布