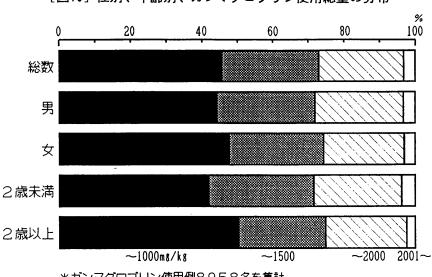

### [図17] ガンマグログリン1日投与量(mg/kg)別、投与期間の分布

\*ガンマグロブリン使用例8958名を集計 (投与期間不明179名を除く)

<sup>\*</sup>ガンマグロブリン使用例8,958名を集計

ガンマグロブリンの 1 日投与量と使用日数から計算した使用総量は1000 mg/kgまで が最も多く 45.7%、次いで $1001 \sim 1500 mg/kg$ が 27.3%、 $1501 \sim 2000 mg/kg$ が 23.8%であった。性年齢別にみると、男および 2 歳未満の者の使用総量がやや 多かった。(図 18)

[図18] 性別、年齢別、ガンマグログリン使用総量の分布

\*ガンマグロブリン使用例8958名を集計 (量不明205名を除く)

ガンマグロブリンの投与開始日は第5病日が最も多く27.5%、次いで第6病日20.9%、第4病日16.5%となっていた。ガンマグロブリンの投与開始日を性別にみると、男がややはやく投与する傾向がみられ、第5病日までに投与を開始した者は男では55.4%、女では51.9%であった。(図19)