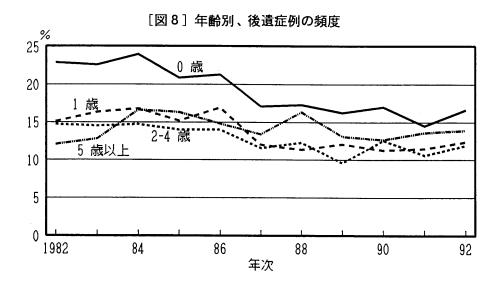

### 8. 心後遺症例

心後遺症例の割合は報告患者中13.1%(男15.0%、女10.5%)であり、男は女の1.5倍の高率を示していた。心後遺症ありのものの割合を性年齢別にみると男女とも6カ月未満の若年児と9歳以上の高年児が最も高く、2歳から6歳にかけて低いU型のカーブを示す傾向がみられた。各年齢とも女は男に比べて低かった。(図9)

性別、年齢別巨大瘤、瘤・拡大の出現率をみると、いずれも男および2歳未満の若年児に高率にみられ、5歳以上で再び増加傾向を示していた。特に生後6カ月未満の患者では、巨大瘤、瘤・拡大ともに他の年齢よりも高い値を示していた。